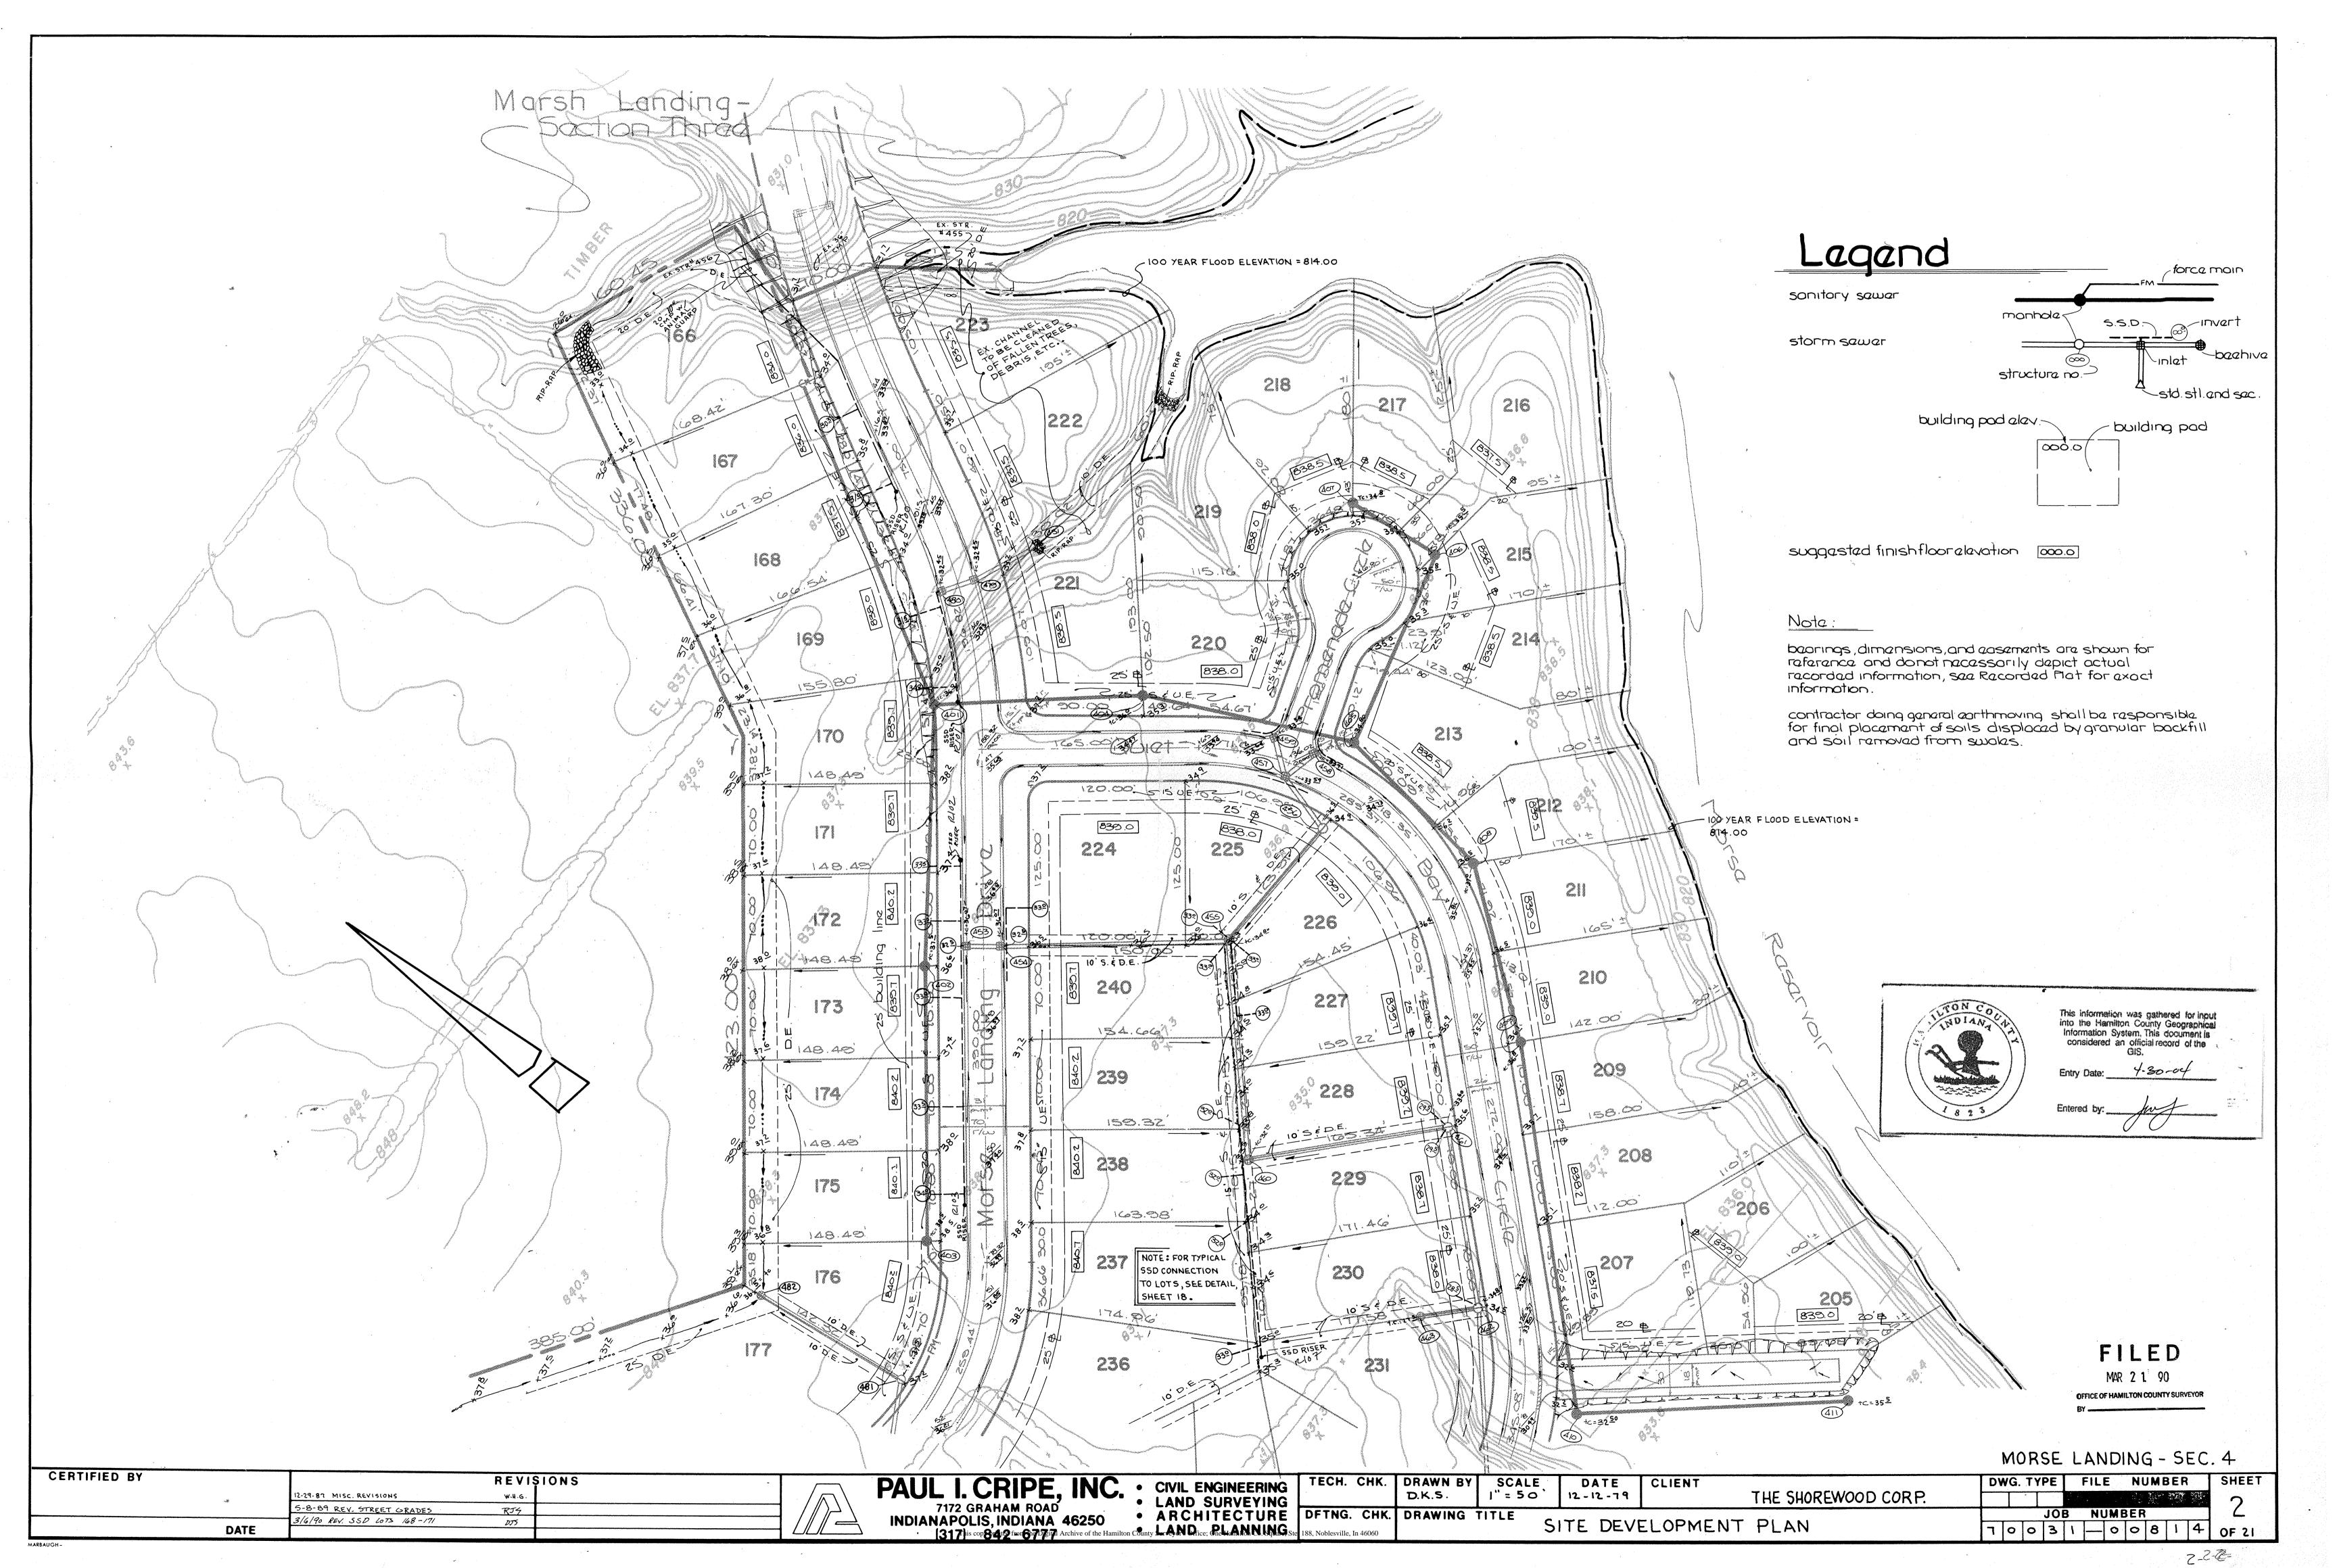

The total length of the drain will be 4263 feet. The open ditch includes the ravine between the outlet of Str. 451 to the Reservoir along the west line of lot 222; the ravine from the outlet of Str. 455 to the Reservoir along the east line of lot 223; and the open

swale cut from Str. 483 under Toll Gate Road to the open ditch between Str. 478 and the Reservoir. The 71" x 47" CMPA under Toll Gate Road and the open ditch between these pipes and the Reservoir is described as part of the main ditch and not part of this project.

The existing 36" CMP under Toll Gate Road and the extention of the culvert (Str. 483) will be included as part of the regulated drain. Also to be included is the existing 36" CMP under Morse Landing Drive between Morse Landing Sections 3 & 4. The inlets east of the pipe are not included. The subsurface drain (SSD) serving lots 167, 168, 170 thru 175, 236, 237 and 178 thru 185 will be included as part of the regulated drain. Only the main line of this system will be included. The stub for each individual lot will not be included.