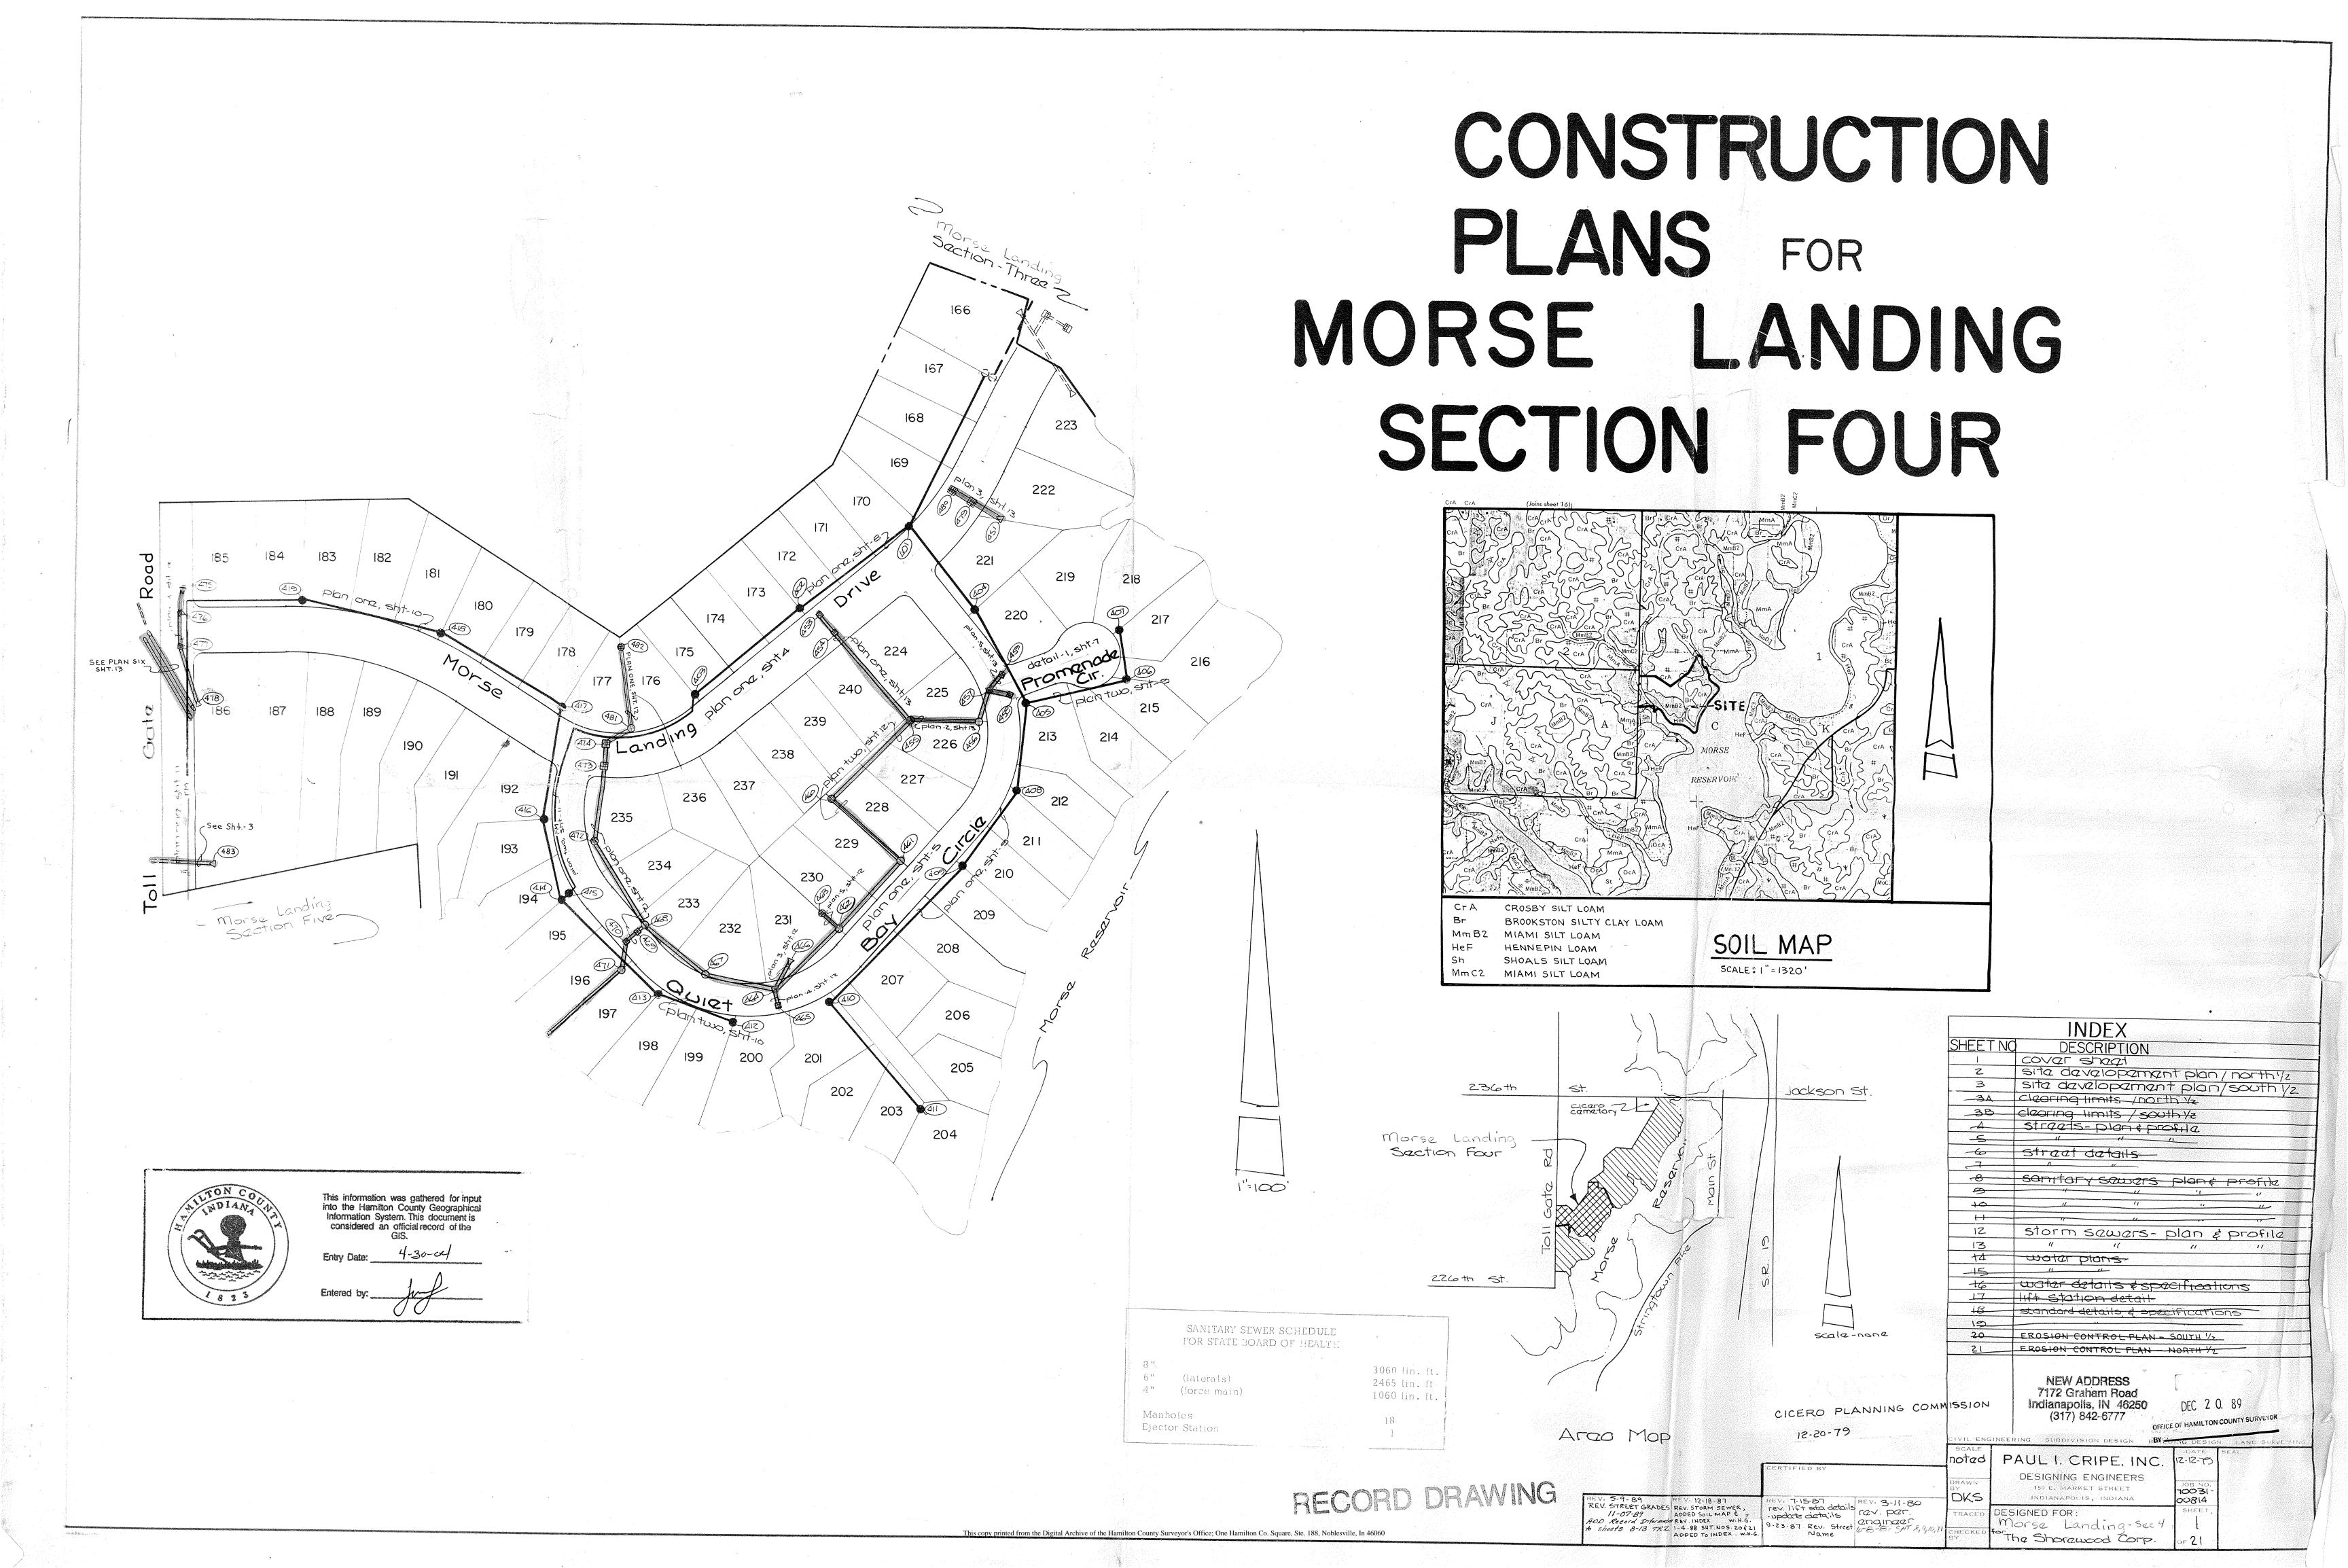

The existing 36" CMP under Toll Gate Road and the extention of the culvert (Str. 483) will be included as part of the regulated drain. Also to be included is the existing 36" CMP under Morse Landing Drive between Morse Landing Sections 3 & 4. The inlets east of the pipe are not included. The subsurface drain (SSD) serving lots 167, 168, 170 thru 175, 236, 237 and 178 thru 185 will be included as part of the regulated drain. Only the main line of this system will be included. The stub for each individual lot will not be included.

During construction, changes were made to the drain which will alter the plans submitted with my report for this drain dated January 8, 1988. The changes are as follows: Structure 477-478 consists of 85° of 24" CMP which was originally reported as RCP. Structure 475-end section was an additional structure added to the plans. This structure consists of 150 feet of 24" RCP. The 8" CMP was upgraded to a 10" CMP. The corrected lengths are as follows 12" RCP - 1088' feet, 18" RCP - 900' feet, 24" RCP - 217' feet, 6" SSD - 1445' feet.