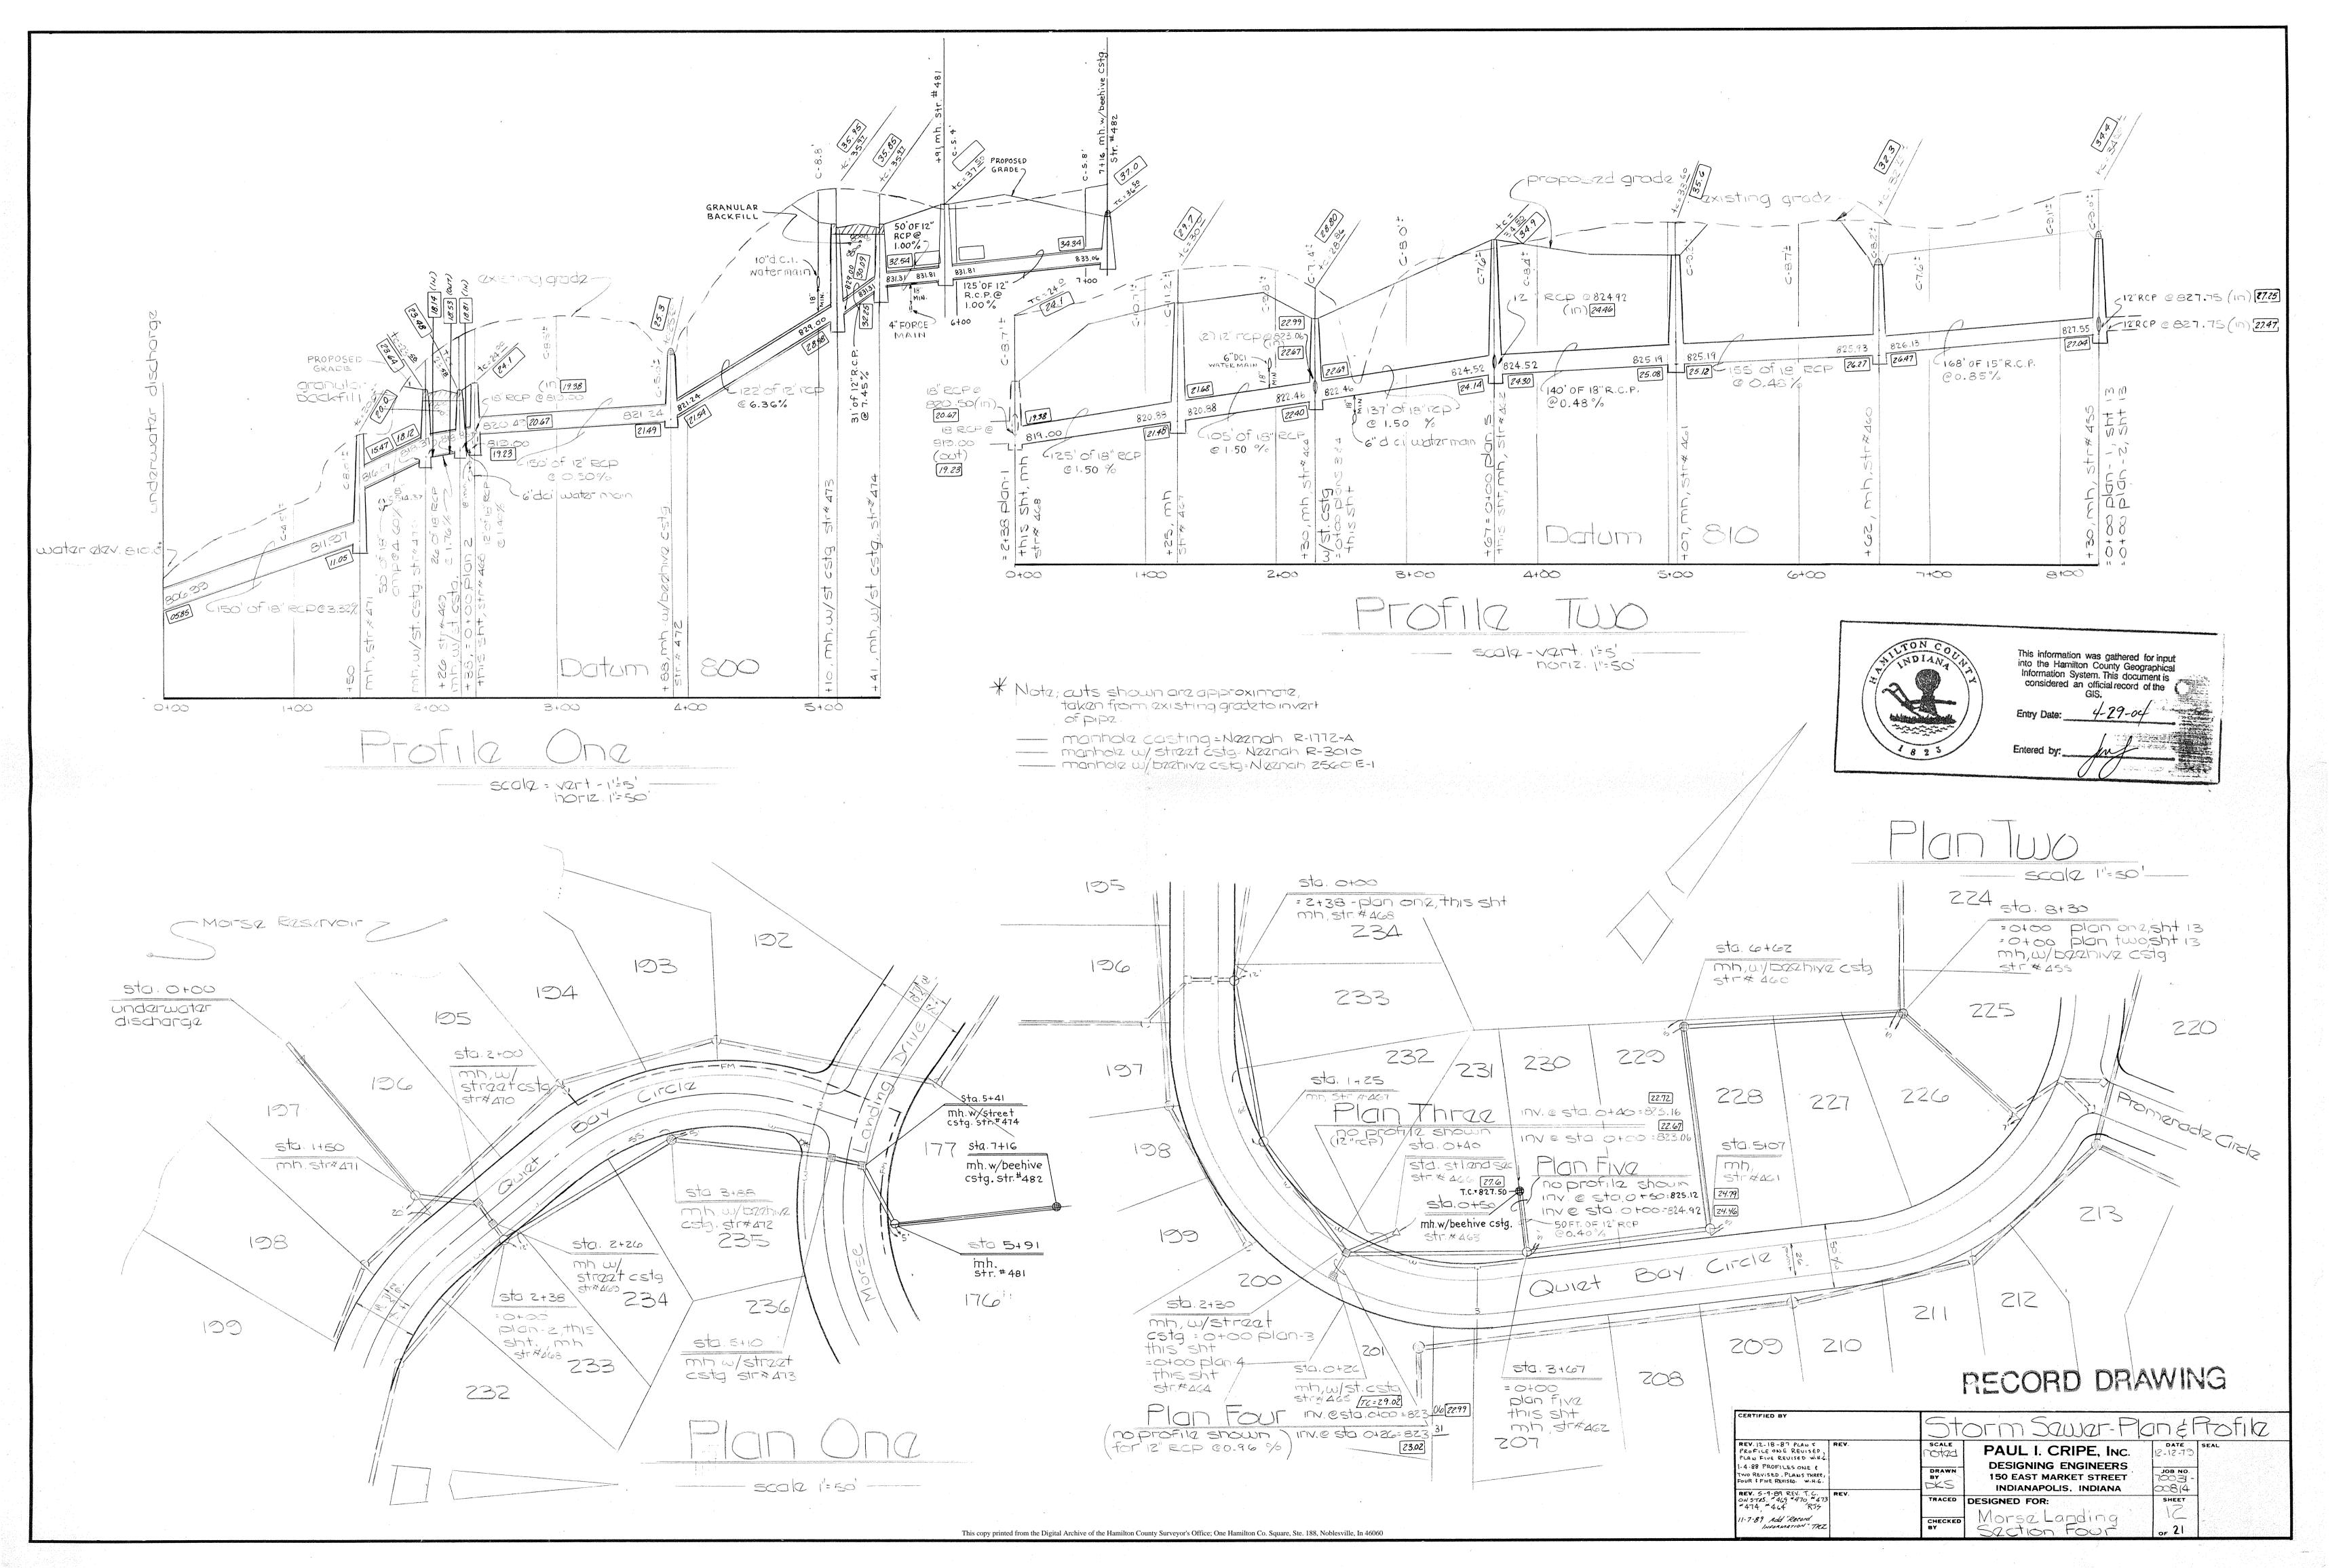

Drain: MARY NAGLE Drain #: 140
Improvement/Arm: Morese באאטואק בבכדוסא ע
Operator: J. בועואק אזסא Date: 4-29-04
Drain Classification: Urban Rural Year Installed: /987

During construction, changes were made to the drain which will alter the plans submitted with my report for this drain dated January 8, 1988. The changes are as follows: Structure 477-478 consists of 85° of 24" CMP which was originally reported as RCP. Structure 475-end section was an additional structure added to the plans. This structure consists of 150 feet of 24" RCP. The 8" CMP was upgraded to a 10" CMP. The corrected lengths are as follows 12" RCP - 1088' feet, 18" RCP - 900' feet, 24" RCP - 217' feet, 6" SSD - 1445' feet.

I recommend the Board approve the drains construction as complete and acceptable.

Sincerely,

Kenton C. Ward,

Hamilton County Surveyor

KCW/slm

Project: MORSE LANDING SEC. 4

| Structure:       | T.C.:     | I.E.:           | Pipe:                                            | Length: | Original Plans:                        | Difference: |
|------------------|-----------|-----------------|--------------------------------------------------|---------|----------------------------------------|-------------|
| 455              | 834.40    | 827.04          |                                                  |         |                                        | <u> </u>    |
| 460              |           | 826.47          | 15 "                                             | 148'    |                                        |             |
| 460              |           | 826.27          | <del>                                     </del> | 1.40    |                                        |             |
| 461              | 835,60    |                 | 18"                                              | 155'    | /                                      |             |
| 461              | 835.60    | 825.08          |                                                  |         |                                        |             |
| 462              | 834.90    | 824.30          | 18"                                              | 140'    | /                                      |             |
| 462              | 834.90    | 824.14          |                                                  | 7       |                                        |             |
| 464              | 828.80    |                 | 18"                                              | 137'    |                                        |             |
| 464              | 828,80    |                 |                                                  |         |                                        |             |
| 467              | පි29.70   | 821.68          | 18"                                              | 105'    | /                                      |             |
| 467              | 829.70    | 821.48          |                                                  |         |                                        |             |
| 468              | 824.10    | 819.38          | 1811                                             | 125'    | V                                      |             |
| 482              | 837,0     | 824.10          |                                                  |         |                                        |             |
| 481              | 837.50    | 831.81          | 12"                                              | 125'    | <b>√</b>                               |             |
| 481              | 837.50    | 831.81          |                                                  |         |                                        |             |
| 474              | 835.85    | 832.54          | 12"                                              | 501     | V                                      |             |
| - 474            | 835,85    | 832.2 <b>\$</b> |                                                  |         |                                        |             |
| 473              | 835.95    | 830.0J          | [2"                                              | 31'     | /                                      | <u> </u>    |
| 6" SSD Streets:  |           |                 |                                                  |         | 6" SSD Lots:                           | ·           |
|                  |           |                 |                                                  | _       | 171-175                                | 265'        |
|                  |           |                 |                                                  | 1       | 166-168                                | 190'        |
|                  |           |                 |                                                  | J       | 169-170                                | 85'         |
|                  |           |                 |                                                  |         | 236-239                                | 1801        |
|                  |           |                 |                                                  | V       | 176-180                                | 365'        |
|                  |           |                 |                                                  | ~       | 181-185                                | 3401        |
|                  |           |                 |                                                  |         |                                        |             |
|                  |           |                 |                                                  |         |                                        |             |
| Total:           |           |                 |                                                  |         | Total:                                 | 1445 '      |
| RCP Pipe Totals: |           |                 |                                                  |         |                                        |             |
|                  | ļ         |                 |                                                  |         |                                        |             |
|                  |           |                 |                                                  |         |                                        |             |
|                  |           |                 |                                                  |         |                                        |             |
|                  |           |                 |                                                  |         | Other Drain:                           |             |
|                  |           |                 |                                                  |         |                                        |             |
|                  |           |                 |                                                  |         |                                        |             |
|                  |           |                 |                                                  |         | ************************************** |             |
|                  |           |                 |                                                  |         |                                        |             |
|                  | Total Lei | nath of D       | rain:                                            | ·       |                                        |             |

Project: Morse Landing Sec 4

| Structure:          | T.C.:   | I.E.:            | Pipe: | Length: | Original Plans: | Difference                                   |
|---------------------|---------|------------------|-------|---------|-----------------|----------------------------------------------|
| 473                 | 825.95  | 829.98           | I     |         |                 | T                                            |
| 472                 |         | 821.54           | 12."  | )2Z '   | /               |                                              |
| 472                 | 825,30  |                  | 12    | 24      | <u> </u>        |                                              |
| 468                 | 824.10  |                  | 1511  | 150'    |                 |                                              |
| 468                 | 844.10  | 819,23           | 1 4-1 | 130     |                 |                                              |
| 469                 |         | 818,81           | 18"   | 12'     | /               | <u> </u>                                     |
| 469                 |         | 818.53           |       | 12      | <i>y</i>        |                                              |
| 476                 |         | 818.14           |       | - 11    |                 |                                              |
| 470                 |         | B18,12           | 70    | 261     |                 |                                              |
| 471                 | 820.0   | 815,47           | 18"   | 501     |                 |                                              |
| 471                 | 820,0   |                  |       | 30      |                 |                                              |
| UNDER H. O disharge |         | 811.05<br>805.85 |       | 150'    |                 |                                              |
| UNDER H, U AISHVEE  |         | 803.03           | 10    | 130     |                 |                                              |
| 475                 | 820.09  | 811.07           |       |         |                 |                                              |
| 474                 | 822.29  | 817.02           | 24"   | 20'     |                 |                                              |
| 476                 | 822.29  |                  |       | 20      |                 |                                              |
| 471                 | 8 22.02 |                  |       | 47'     |                 |                                              |
| S" SSD Streets:     | 02.0    | Office           | 0.7   | 77      | 6" SSD Lots:    | <u> </u>                                     |
|                     |         |                  |       |         |                 |                                              |
|                     |         |                  |       |         |                 |                                              |
|                     |         |                  |       |         |                 |                                              |
| Total:              |         |                  |       |         | Total:          |                                              |
| RCP Pipe Totals:    |         |                  |       |         |                 |                                              |
|                     |         |                  |       |         |                 |                                              |
|                     |         |                  |       |         |                 |                                              |
|                     |         |                  |       |         |                 | <u> </u>                                     |
|                     |         |                  |       |         | Other Drain:    |                                              |
|                     |         |                  |       |         | - III WINIII    |                                              |
|                     |         |                  |       |         |                 |                                              |
|                     |         |                  |       |         |                 | <u>.                                    </u> |
|                     |         |                  |       |         |                 |                                              |
|                     |         |                  |       |         |                 |                                              |

Project: MORSE LANDING SEC. 4

| Structure:       | T.C.:     | I.E.:          | Pipe:   | Length:     | Original Plans:   | Difference:  |
|------------------|-----------|----------------|---------|-------------|-------------------|--------------|
| 477              | 822.02    | 815.05         |         |             |                   | <u> </u>     |
| ENDSEC. 47B      | -         | 815.05         | 24"cmp  | 85'         | r Reported as Ref |              |
| 480              | 832,50    | 828.70         |         |             | o reposed as co   |              |
| 479              | 832.54    |                | 12"     | 31'         | ~                 |              |
| 479              | 832.59    | 827.52         |         |             | 1100              |              |
| - END SEC. 451   |           | 820,94         | 12"cmp  | 451         | /                 |              |
| 458              | 833.81    | 828.99         |         |             |                   | <del>-</del> |
| 457              | 833,49    | 829.04         | 12"     | 301         | ✓                 |              |
| 457              | 853.49    | 829.05         |         |             |                   |              |
| 456              | 837.0     | 828.48         | 12"     | 50'         | V                 |              |
| 456              | 837.6     | 828.23         |         |             |                   |              |
| 455              | 834.4     | 827,41         | /z"     | 1121        | ✓                 |              |
|                  |           |                |         |             |                   |              |
| 10"CMP           |           |                | 10" Cmp | 20'         | FRM 8"CMP         |              |
|                  |           |                |         |             |                   |              |
| 457              | 833.49    | 82 <u>9</u> ,0 |         |             |                   |              |
| 459              | 833.43    | 828.85         | 12"     | <i>3</i> 0′ | ✓                 |              |
|                  |           | <u> </u>       |         |             |                   |              |
| 6" SSD Streets:  |           |                |         |             | 6" SSD Lots:      |              |
|                  |           |                |         |             |                   |              |
|                  |           |                |         |             |                   |              |
|                  |           |                |         |             |                   |              |
|                  |           |                |         |             |                   |              |
|                  |           |                |         |             |                   |              |
|                  |           |                |         |             |                   |              |
|                  |           |                |         |             |                   |              |
|                  |           |                |         |             |                   |              |
| Total:           |           |                |         |             | Total:            |              |
| RCP Pipe Totals: |           |                |         |             |                   |              |
|                  |           |                |         |             |                   |              |
|                  |           |                |         |             |                   |              |
|                  |           |                |         |             |                   |              |
|                  |           |                |         |             | Other Drain:      |              |
|                  |           |                |         |             |                   |              |
|                  |           |                |         |             |                   |              |
|                  |           |                |         |             |                   |              |
|                  |           |                |         |             |                   |              |
|                  | Total Ler | ngth of D      | rain:   |             |                   |              |

Project: MURSE LANDING SEC. 4

Structure: T.C.: Length: Original Plans: Difference: I.E.; Pipe:

| 455                        | 834.4             | 827.75 | 15,,        | 165' | /               |       |
|----------------------------|-------------------|--------|-------------|------|-----------------|-------|
| 454                        | 8 35.96<br>835.96 |        | 12"         | 31'  |                 |       |
| <u>453</u><br>454          | 835.98            | 830.39 | 4           |      |                 |       |
| END SEC.                   | _                 | 820,15 | <i>₽</i> 4" | 1501 | Additional STR. | +1501 |
| 475                        | 820.90            | 816.97 |             |      |                 |       |
| 465                        | 8 29.02           |        | 1,51,       | 26'  | ~               |       |
| 464                        | 82 <b>8</b> ,80   |        | 1211        | 40'  |                 |       |
| 10 10 464<br>Profile 5 466 | 828.90<br>7       | 7      |             |      |                 |       |
| 4 62                       | 834.90            | 824.92 | 12"         | 50'  | ~               |       |
| 463                        | 827,50            | 825,12 |             |      |                 |       |