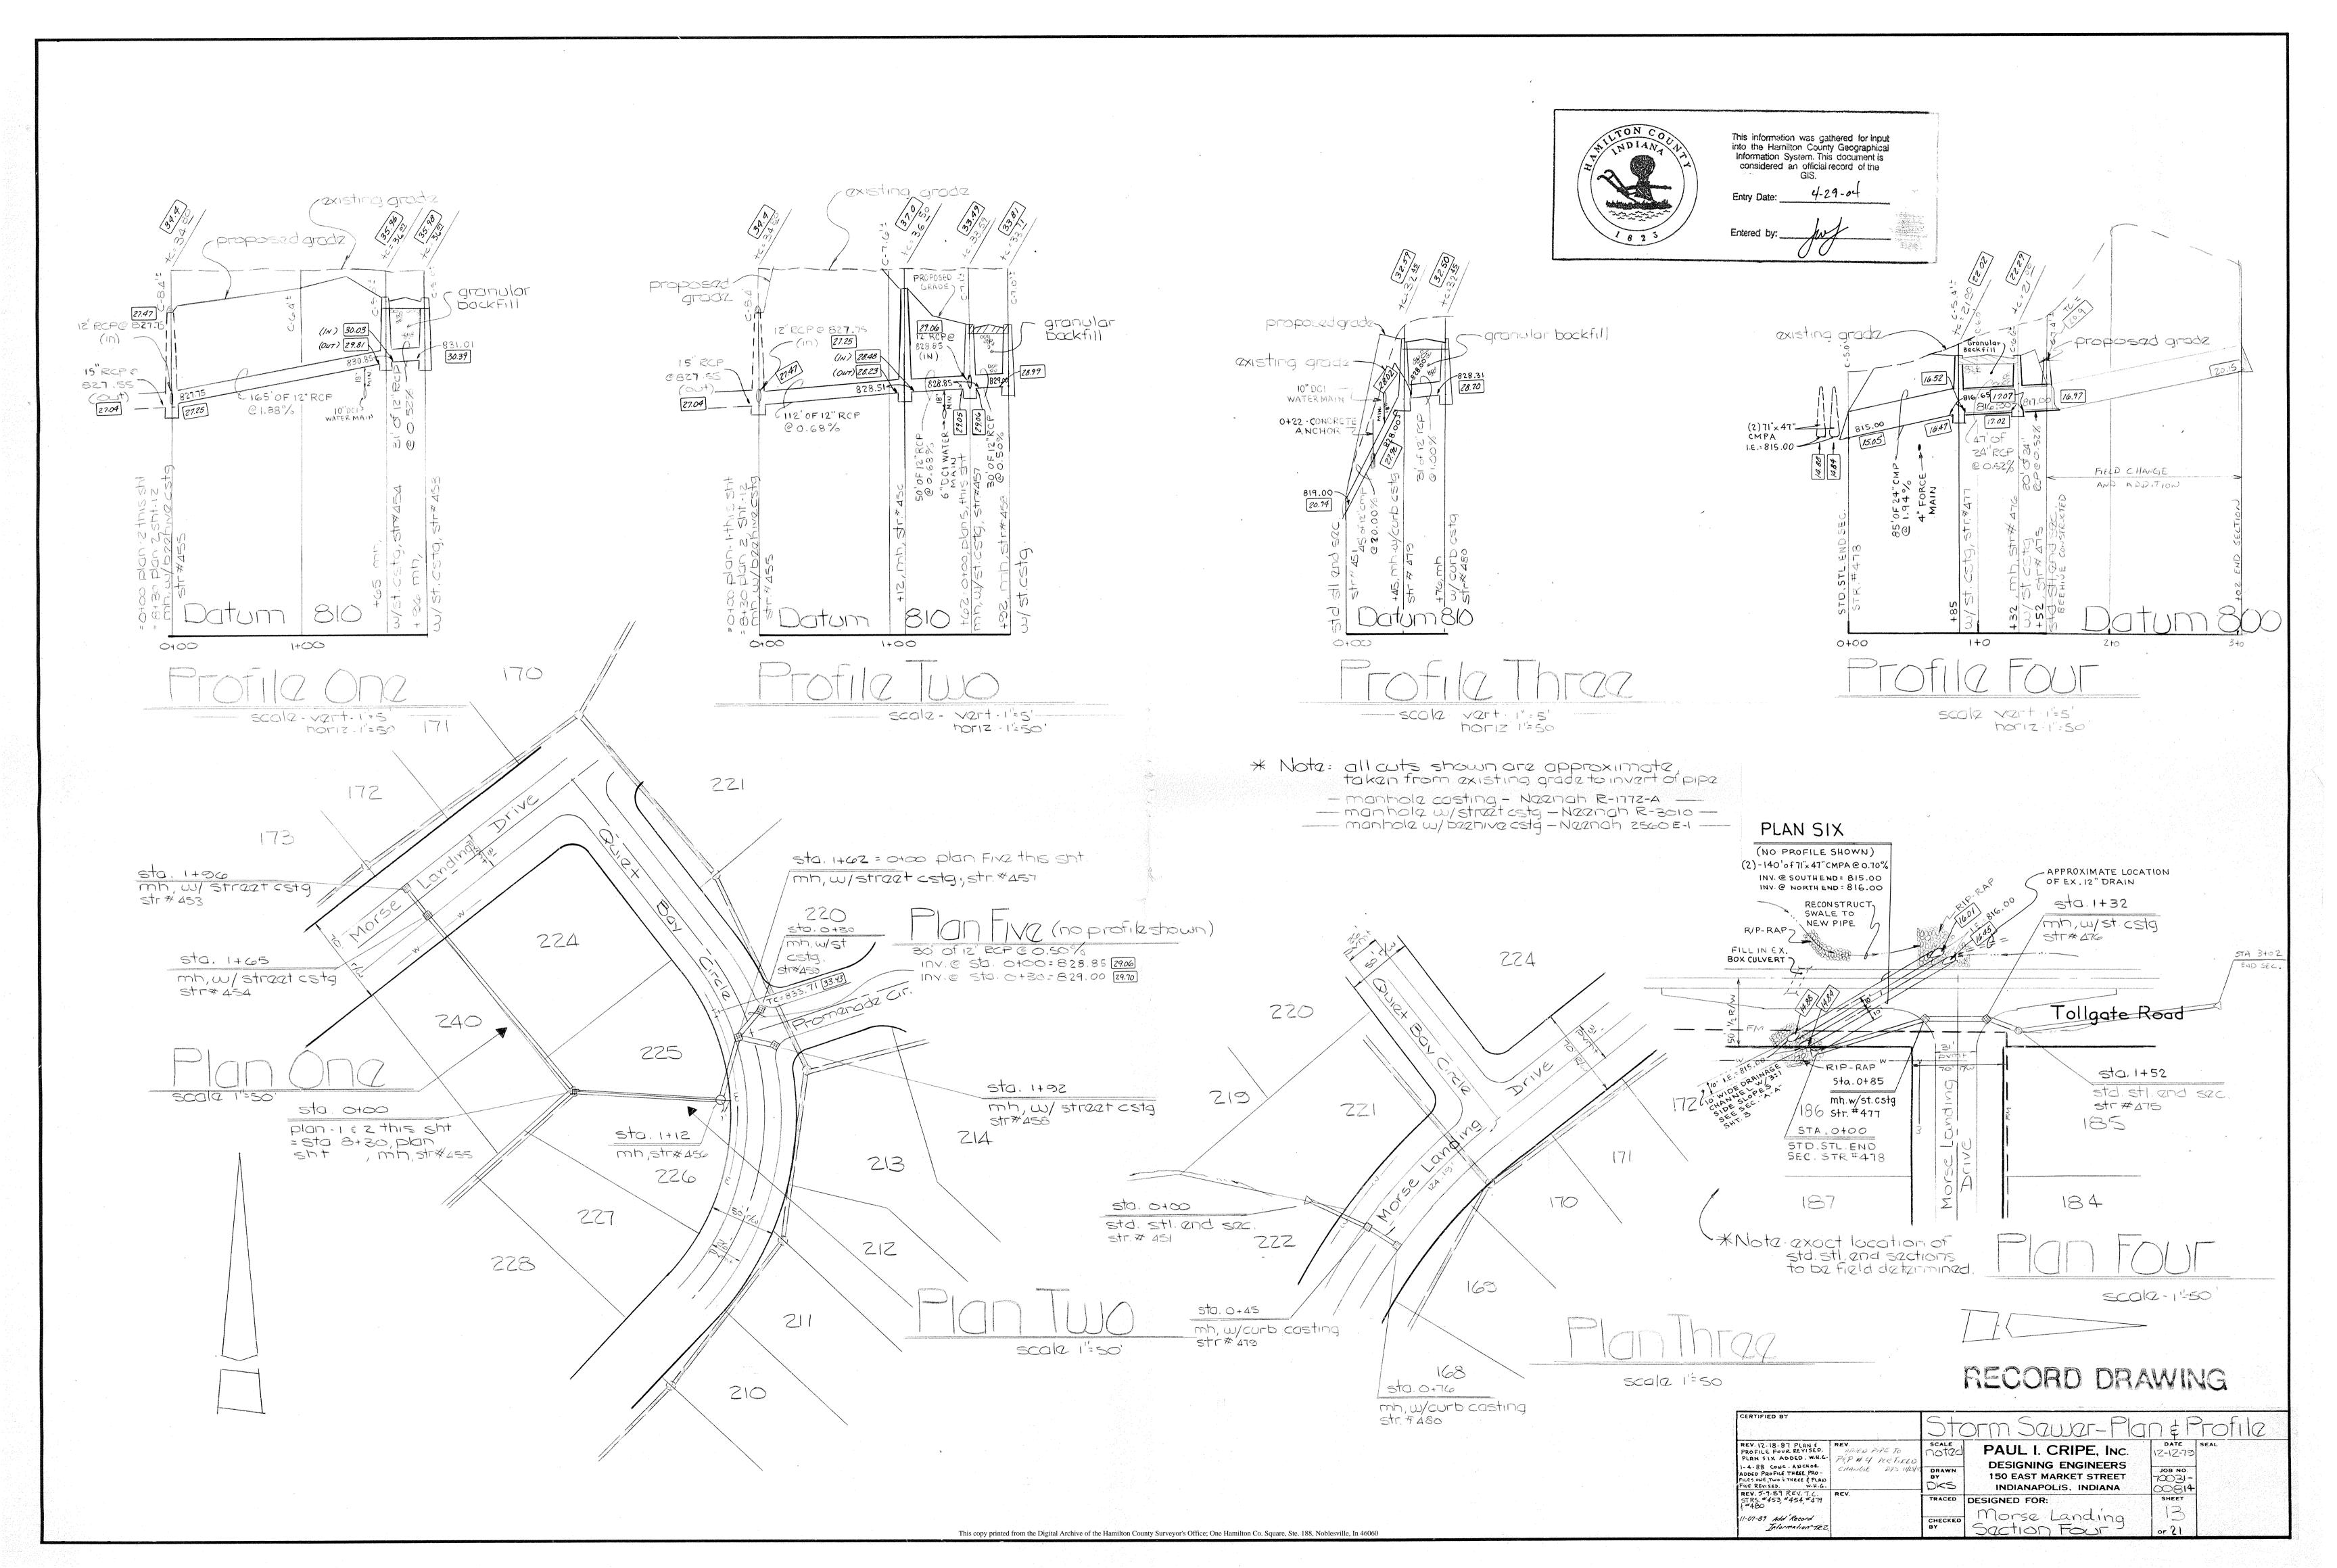

The existing 36" CMP under Toll Gate Road and the extention of the culvert (Str. 483) will be included as part of the regulated drain. Also to be included is the existing 36" CMP under Morse Landing Drive between Morse Landing Sections 3 & 4. The inlets east of the pipe are not included. The subsurface drain (SSD) serving lots 167, 168, 170 thru 175, 236, 237 and 178 thru 185 will be included as part of the regulated drain. Only the main line of this system will be included. The stub for each individual lot will not be included.

During construction, changes were made to the drain which will alter the plans submitted with my report for this drain dated January 8, 1988. The changes are as follows: Structure 477-478 consists of 85° of 24" CMP which was originally reported as RCP. Structure 475-end section was an additional structure added to the plans. This structure consists of 150 feet of 24" RCP. The 8" CMP was upgraded to a 10" CMP. The corrected lengths are as follows 12" RCP - 1088' feet, 18" RCP - 900' feet, 24" RCP - 217' feet, 6" SSD - 1445' feet.

I recommend the Board approve the drains construction as complete and acceptable.

Sincerely,

Kenton C. Ward,

Hamilton County Surveyor

KCW/slm

Project: MORSE LANDING SEC. 4

| Structure:       | T.C.:     | I.E.:           | Pipe:                                            | Length: | Original Plans:                        | Difference: |
|------------------|-----------|-----------------|--------------------------------------------------|---------|----------------------------------------|-------------|
| 455              | 834.40    | 827.04          |                                                  |         |                                        | <u> </u>    |
| 460              |           | 826.47          | 15 "                                             | 148'    |                                        |             |
| 460              |           | 826.27          | <del>                                     </del> | 1.40    |                                        |             |
| 461              | 835,60    |                 | 18"                                              | 155'    | /                                      |             |
| 461              | 835.60    | 825.08          |                                                  |         |                                        |             |
| 462              | 834.90    | 824.30          | 18"                                              | 140'    | /                                      |             |
| 462              | 834.90    | 824.14          |                                                  | 7       |                                        |             |
| 464              | 828.80    |                 | 18"                                              | 137'    |                                        |             |
| 464              | 828,80    |                 |                                                  |         |                                        |             |
| 467              | පි29.70   | 821.68          | 18"                                              | 105'    | /                                      |             |
| 467              | 829.70    | 821.48          |                                                  |         |                                        |             |
| 468              | 824.10    | 819.38          | 1811                                             | 125'    | V                                      |             |
| 482              | 837,0     | 824.10          |                                                  |         |                                        |             |
| 481              | 837.50    | 831.81          | 12"                                              | 125'    | <b>√</b>                               |             |
| 481              | 837.50    | 831.81          |                                                  |         |                                        |             |
| 474              | 835.85    | 832.54          | 12"                                              | 501     | V                                      |             |
| - 474            | 835,85    | 832.2 <b>\$</b> |                                                  |         |                                        |             |
| 473              | 835.95    | 830.0J          | [2"                                              | 31'     | /                                      | <u> </u>    |
| 6" SSD Streets:  |           |                 |                                                  |         | 6" SSD Lots:                           | ·           |
|                  |           |                 |                                                  | _       | 171-175                                | 265'        |
|                  |           |                 |                                                  | 1       | 166-168                                | 190'        |
|                  |           |                 |                                                  | J       | 169-170                                | 85'         |
|                  |           |                 |                                                  |         | 236-239                                | 1801        |
|                  |           |                 |                                                  | V       | 176-180                                | 365'        |
|                  |           |                 |                                                  | ~       | 181-185                                | 3401        |
|                  |           |                 |                                                  |         |                                        |             |
|                  |           |                 |                                                  |         |                                        |             |
| Total:           |           |                 |                                                  |         | Total:                                 | 1445 '      |
| RCP Pipe Totals: |           |                 |                                                  |         |                                        |             |
|                  | ļ         |                 |                                                  |         |                                        |             |
|                  |           |                 |                                                  |         |                                        |             |
|                  |           |                 |                                                  |         |                                        |             |
|                  |           |                 |                                                  |         | Other Drain:                           |             |
|                  |           |                 |                                                  |         |                                        |             |
|                  |           |                 |                                                  |         |                                        |             |
|                  |           |                 |                                                  |         | ************************************** |             |
|                  |           |                 |                                                  |         |                                        |             |
|                  | Total Lei | nath of D       | rain:                                            | ·       |                                        |             |

Project: Morse Landing Sec 4

| Structure:          | T.C.:   | I.E.:            | Pipe: | Length: | Original Plans: | Difference                                   |
|---------------------|---------|------------------|-------|---------|-----------------|----------------------------------------------|
| 473                 | 825.95  | 829.98           | I     |         |                 | T                                            |
| 472                 |         | 821.54           | 12."  | )2Z '   | /               |                                              |
| 472                 | 825,30  |                  | 12    | 24      | <u> </u>        |                                              |
| 468                 | 824.10  |                  | 1511  | 150'    |                 |                                              |
| 468                 | 844.10  | 819,23           | 1 4-1 | 130     |                 |                                              |
| 469                 |         | 818,81           | 18"   | 12'     | /               | <u> </u>                                     |
| 469                 |         | 818.53           |       | 12      | <i>y</i>        |                                              |
| 476                 |         | 818.14           |       | - 11    |                 |                                              |
| 470                 |         | B18,12           | 70    | 261     |                 |                                              |
| 471                 | 820.0   | 815,47           | 18"   | 501     |                 |                                              |
| 471                 | 820,0   |                  |       | 30      |                 |                                              |
| UNDER H. O disharge |         | 811.05<br>805.85 |       | 150'    |                 |                                              |
| UNDER H, U AISHVEE  |         | 803.03           | 10    | 130     |                 |                                              |
| 475                 | 820.09  | 811.07           |       |         |                 |                                              |
| 474                 | 822.29  | 817.02           | 24"   | 20'     |                 |                                              |
| 476                 | 822.29  |                  |       | 20      |                 |                                              |
| 471                 | 8 22.02 |                  |       | 47'     |                 |                                              |
| S" SSD Streets:     | 02.0    | Office           | 0.7   | 77      | 6" SSD Lots:    | <u> </u>                                     |
|                     |         |                  |       |         |                 |                                              |
|                     |         |                  |       |         |                 |                                              |
|                     |         |                  |       |         |                 |                                              |
| Total:              |         |                  |       |         | Total:          |                                              |
| RCP Pipe Totals:    |         |                  |       |         |                 |                                              |
|                     |         |                  |       |         |                 |                                              |
|                     |         |                  |       |         |                 |                                              |
|                     |         |                  |       |         |                 | <u> </u>                                     |
|                     |         |                  |       |         | Other Drain:    |                                              |
|                     |         |                  |       |         | - III WINIII    |                                              |
|                     |         |                  |       |         |                 |                                              |
|                     |         |                  |       |         |                 | <u>.                                    </u> |
|                     |         |                  |       |         |                 |                                              |
|                     |         |                  |       |         |                 |                                              |

Project: MORSE LANDING SEC. 4

| Structure:       | T.C.:     | I.E.:          | Pipe:   | Length:     | Original Plans:   | Difference:  |
|------------------|-----------|----------------|---------|-------------|-------------------|--------------|
| 477              | 822.02    | 815.05         |         |             |                   | <u> </u>     |
| ENDSEC. 47B      | -         | 815.05         | 24"cmp  | 85'         | r Reported as Ref |              |
| 480              | 832,50    | 828.70         |         |             | o reposed as co   |              |
| 479              | 832.54    |                | 12"     | 31'         | ~                 |              |
| 479              | 832.59    | 827.52         |         |             | 1100              |              |
| - END SEC. 451   |           | 820,94         | 12"cmp  | 451         | /                 |              |
| 458              | 833.81    | 828.99         |         |             |                   | <del>-</del> |
| 457              | 833,49    | 829.04         | 12"     | 301         | ✓                 |              |
| 457              | 853.49    | 829.05         |         |             |                   |              |
| 456              | 837.0     | 828.48         | 12"     | 50'         | V                 |              |
| 456              | 837.6     | 828.23         |         |             |                   |              |
| 455              | 834.4     | 827,41         | /z"     | 1121        | ✓                 |              |
|                  |           |                |         |             |                   |              |
| 10"CMP           |           |                | 10" Cmp | 20'         | FRM 8"CMP         |              |
|                  |           |                |         |             |                   |              |
| 457              | 833.49    | 82 <u>9</u> ,0 |         |             |                   |              |
| 459              | 833.43    | 828.85         | 12"     | <i>3</i> 0′ | ✓                 |              |
|                  |           | <u> </u>       |         |             |                   |              |
| 6" SSD Streets:  |           |                |         |             | 6" SSD Lots:      |              |
|                  |           |                |         |             |                   |              |
|                  |           |                |         |             |                   |              |
|                  |           |                |         |             |                   |              |
|                  |           |                |         |             |                   |              |
|                  |           |                |         |             |                   |              |
|                  |           |                |         |             |                   |              |
|                  |           |                |         |             |                   |              |
|                  |           |                |         |             |                   |              |
| Total:           |           |                |         |             | Total:            |              |
| RCP Pipe Totals: |           |                |         |             |                   |              |
|                  |           |                |         |             |                   |              |
|                  |           |                |         |             |                   |              |
|                  |           |                |         |             |                   |              |
|                  |           |                |         |             | Other Drain:      |              |
|                  |           |                |         |             |                   |              |
|                  |           |                |         |             |                   |              |
|                  |           |                |         |             |                   |              |
|                  |           |                |         |             |                   |              |
|                  | Total Ler | ngth of D      | rain:   |             |                   |              |