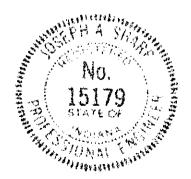

Kenton C. Ward, Surveyor

773-6110 Ext. 19

Noblesville, Ind. 46060

Funuary 8, 1988

HAMILTON COUNTY LIRAINAGE PAGE

To: Hamilton County Drainage Board

Re: Mary Nagle Drain, M

Section 4 Arm

Attached is a petition, non-enforcement request, plans, calculations and assessment roll for the Morse Landing Arm, Mary Nagle Drain.

I have reviewed the submittals and petition and have found each to be in proper form.

I have made a personal inspection of the land described in the petition. Upon doing so, I believe that the drain is practicable; will improve the public health; benefit a public highway and be of public utility; and that the costs, damages and expenses of the proposed drain will probably be less than the benefits accuring to the owners of land likely to be benefitted. The drain will consist of the following.

| 290 ft) | 18" RCP            | 940 ft                             |
|---------|--------------------|------------------------------------|
| 1410 ft | 24" RCP            | 152 ft                             |
| 1048 ft | > 36" CMP          | 235 ft                             |
| 168 ft/ | 8" CMP             | 20 ft                              |
|         | 1410 ft<br>1048 ft | 1410 ft 24" RCP<br>1048 ft 36" CMP |

The total length of the drain will be 4263 feet. The open ditch includes the ravine between the outlet of Str. 451 to the Reservoir along the west line of lot 222; the ravine from the outlet of Str. 455 to the Reservoir along the east line of lot 223; and the open

swale cut from Str. 483 under Toll Gate Road to the open ditch between Str. 478 and the Reservoir. The 71" x 47" CMPA under Toll Gate Road and the open ditch between these pipes and the Reservoir is described as part of the main ditch and not part of this project.

I have reviewed the plans and believe the drain will benefit each lot equally. Therefore, I recommend each lot be assessed equally. I recommend a maintenance assessment of \$25.00 per lot, \$2.00 per acre for roadways, with a \$25.00 minimum. With this assessment, the total annual assessment for the drain, this section, will be \$1900.00.

The existing 36" CMP under Toll Gate Road and the extention of the culvert (Str. 483) will be included as part of the regulated drain. Also to be included is the existing 36" CMP under Morse Landing Drive between Morse Landing Sections 3 & 4. The inlets east of the pipe are not included. The subsurface drain (SSD) serving lots 167, 168, 170 thru 175, 236, 237 and 178 thru 185 will be included as part of the regulated drain. Only the main line of this system will be included. The stub for each individual lot will not be included.